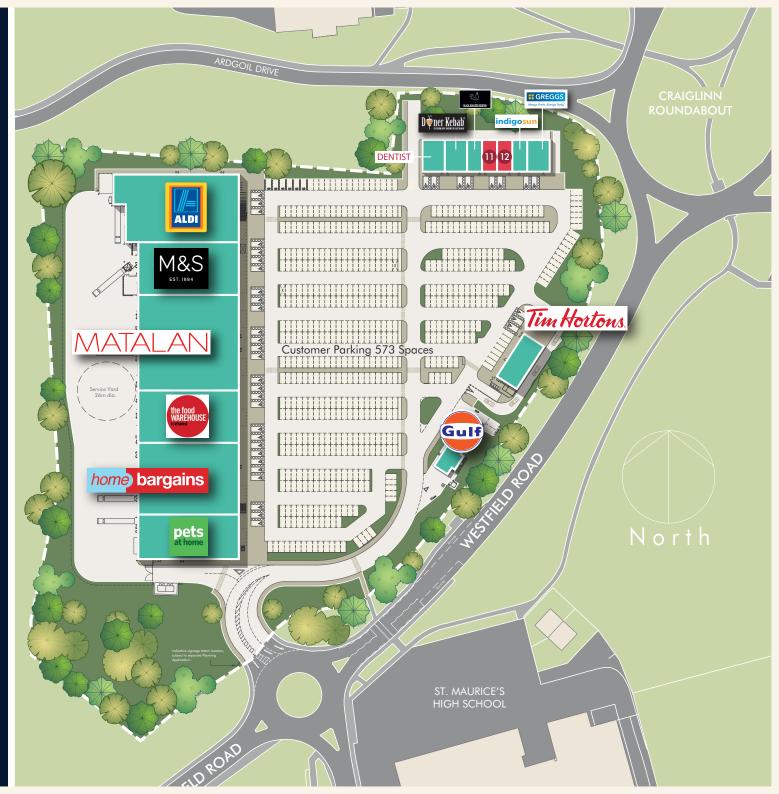

## CUMBERNAULD RETAIL PARK

### SCHEME OVERVIEW

Cumbernauld Retail Park is now complete with the tenants shown on the plan opposite currently shopfitting which will see them all open and trading for Christmas 2019. Phase 1 of the Retail Park extends to 83,000 sq.ft within the main terrace with a Tim Hortons drive thru, Gulf Petrol Filling Station and 573 car parking spaces.

#### ACCOMMODATION SCHEDULE

| UNIT | OCCUPIER/STATUS                    | AREA SQFT | AREA SQM |
|------|------------------------------------|-----------|----------|
|      | DENTIST                            | 1,500     | 139      |
|      | GERMAN DONER KEBAB                 | 1,500     | 139      |
| 10   | BLACK ROOSTER PIRI PIRI<br>CHICKEN | 1,000     | 93       |
| 11   | TO LET                             | 1,000     | 93       |
| 12   | TO LET                             | 1,000     | 93       |
| 13   | INDIGO SUN                         | 1,000     | 93       |
| 14   | GREGGS                             | 1,500     | 139      |