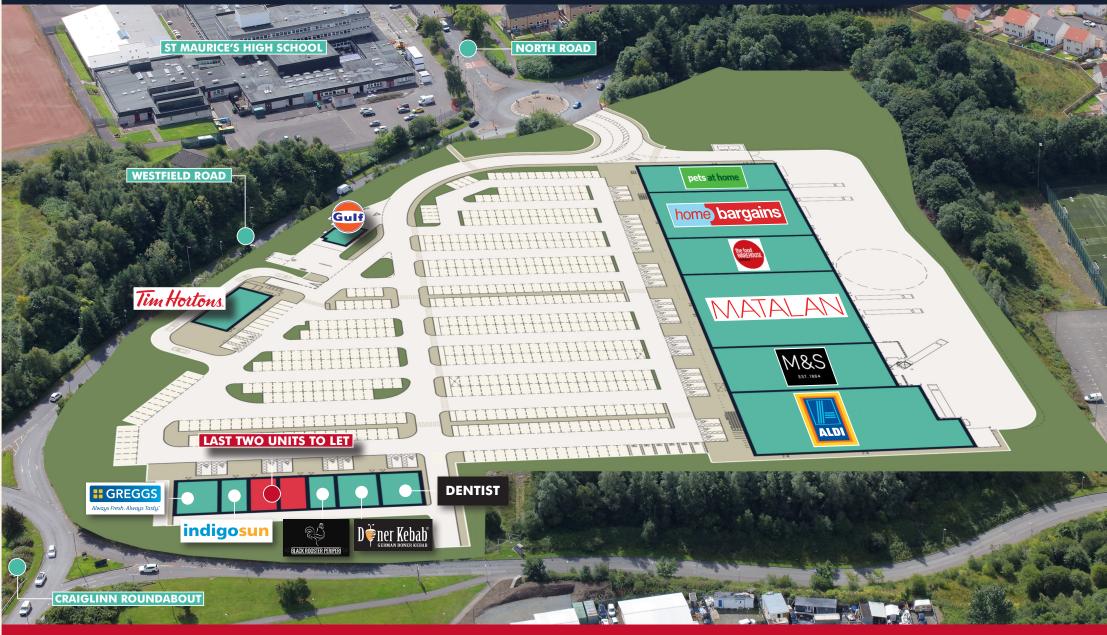

## CUMBERNAULD RETAIL PARK

### SCHEME OVERVIEW

Cumbernauld Retail Park is now complete with the tenants shown on the plan opposite currently shopfitting which will see them all open and trading for Christmas 2019. Phase 1 of the Retail Park extends to 83,000 sq.ft within the main terrace with a Tim Hortons drive thru, Gulf Petrol Filling Station and 573 car parking spaces.

Construction has now commenced on a standalone retail block which will extend to 8,500 sq.ft which will be ready for tenants occupation in January 2020. The planning consent permits occupiers to trade within Class 1,2,3 and Sui Generis uses so will be suitable for a variety of occupiers. The units will be finished to shell specification with utility connections and shop fronts.

#### ACCOMMODATION SCHEDULE

| UNIT | OCCUPIER/STATUS                    | AREA SQFT | AREA SQM |
|------|------------------------------------|-----------|----------|
|      | DENTIST                            | 1,500     | 139      |
|      | GERMAN DONER KEBAB                 | 1,500     | 139      |
| 10   | BLACK ROOSTER PIRI PIRI<br>CHICKEN | 1,000     | 93       |
| 11   | TO LET                             | 1,000     | 93       |
| 12   | TO LET                             | 1,000     | 93       |
| 13   | INDIGO SUN                         | 1,000     | 93       |
| 14   | GREGGS                             | 1,500     | 139      |