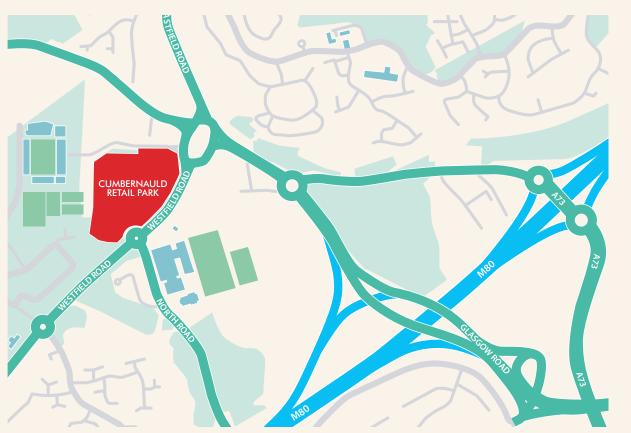

#### LOCATION

Cumbernauld has a catchment of over 1,000,000 people and is located approximately 14 miles northeast of Glasgow in North Lanarkshire.

Cumbernauld Retail Park is situated on the west side of Cumbernauld on Westfield Road, immediately adjacent to Broadwood Stadium. The site is beside the junction of the M80 and the A8011.