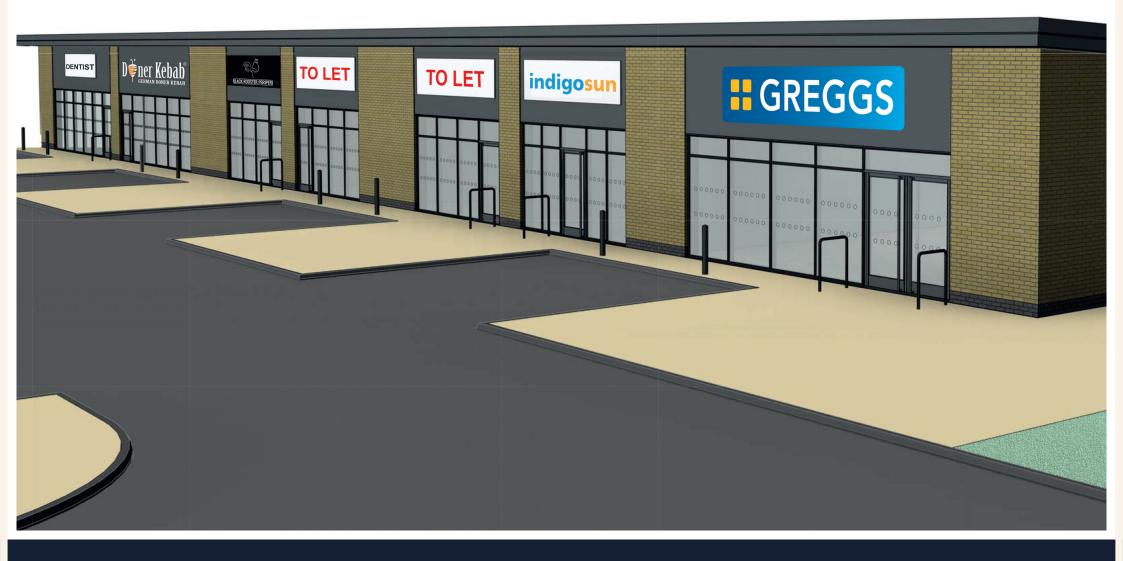

## POD TERRACE CGI

#### ACCOMMODATION SCHEDULE

| UNIT | OCCUPIER/STATUS                    | AREA SQFT | AREA SQM |
|------|------------------------------------|-----------|----------|
|      | DENTIST                            | 1,500     | 139      |
|      | GERMAN DONER KEBAB                 | 1,500     | 139      |
| 10   | BLACK ROOSTER PIRI PIRI<br>CHICKEN | 1,000     | 93       |
| 11   | TO LET                             | 1,000     | 93       |
| 12   | TO LET                             | 1,000     | 93       |
| 13   | INDIGO SUN                         | 1,000     | 93       |
| 14   | GREGGS                             | 1,500     | 139      |