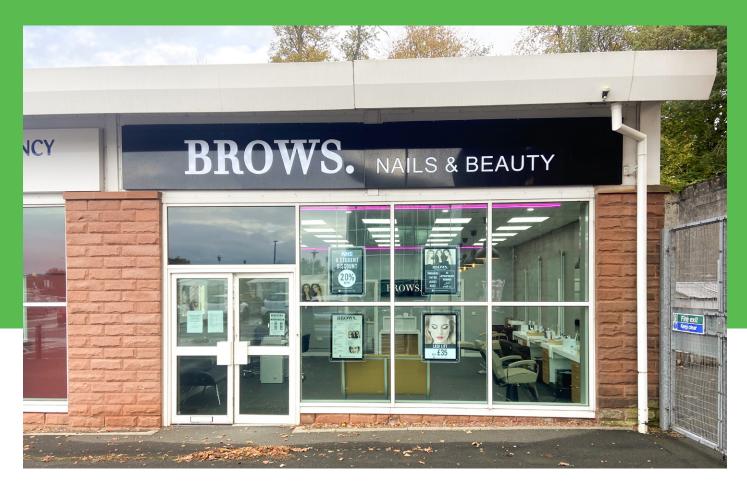

## **DESCRIPTION**

The property forms part of a purpose built retail pod built over ground floor with direct access to the shared Asda car park.

The unit extends to the following area:

| AREA   | SQ FT | SQ M |
|--------|-------|------|
| Ground | 745   | 69.2 |