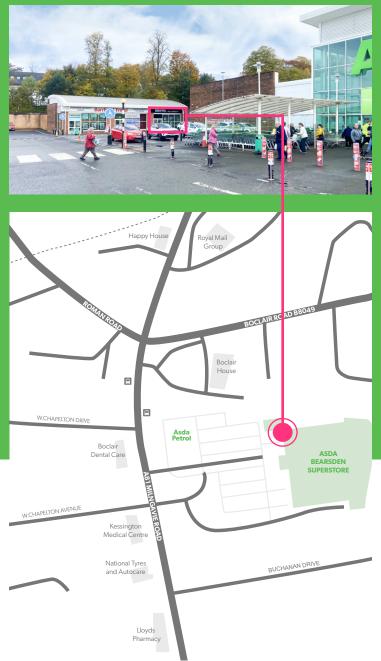

#### **LOCATION**

The property is located within the Bearsden area, one of Glasgow's most affluent suburbs, approximately 6 miles north west of the city centre. Coupled with the neighbouring area of Milngavie, the property benefits from a catchment population of more than 40,000.

The subject premises sits within a purpose built retail pod adjacent to an extremely busy Asda Superstore accessed off the very busy Milngavie Road (A81) which is one of the busiest arterial routes in this part of the city. Adjacent occupier is **Barrhead Travel** with the Asda store also housing an **Asda Café**, **Asda Opticians** and **George Clothing**.

The property also benefits from a substantial free surface car park which has an Asda petrol filling station on site.