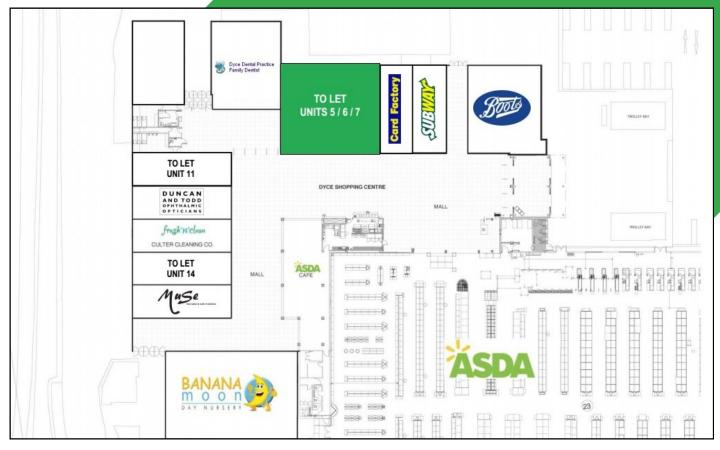

# TO LET

**Retail Premises** 

\*\*\* ON THE INSTRUCTIONS OF ASDA \*\*\*

Units 5, 6 & 7

Dyce Shopping Centre

Aberdeen

AB21 7LW

Adjacent occupiers include Duncan & Todd Opticians, Boots and Card Factory.

## **DESCRIPTION**

The subjects comprise a large ground floor retail unit situated within a covered mall and provide the following approximate net internal floor areas:

Ground:

270.06 sq m\*

2,907 sq ft\*