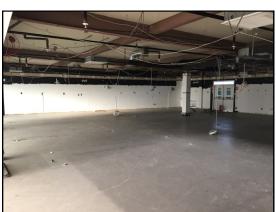

## **DESCRIPTION**

The subjects comprise a large ground floor retail unit situated within a covered mall and provide the following approximate net internal floor areas:

Ground:

270.06 sq m\*

2,907 sq ft\*