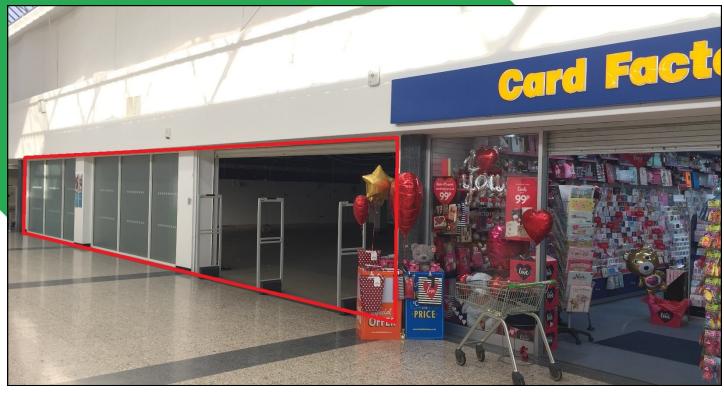

## **DESCRIPTION**

The subjects comprise a large ground floor retail unit situated within a covered mall and provide the following approximate net internal floor areas:

Ground:

270.06 sq m\*

2,907 sq ft\*

\* Subdivision of this unit may be possible – further details available on application.