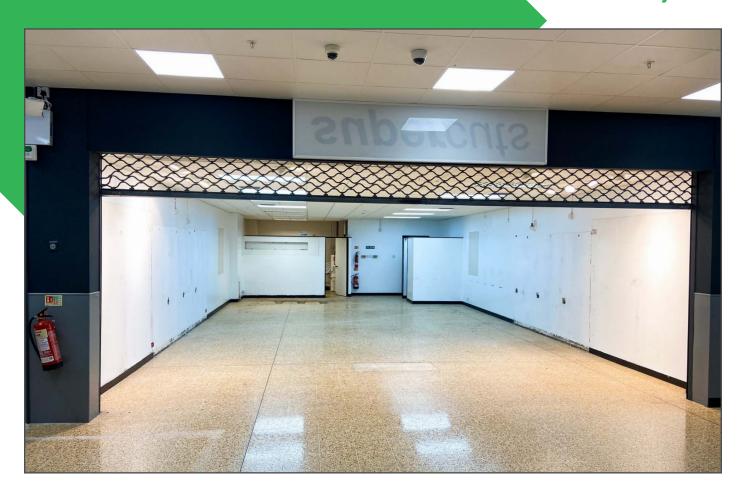

#### **DESCRIPTION**

The premises comprise an in-store concession unit situated in an extremely busy part of the store, behind the tills, and positioned between Max Spielmann and Asda Opticians. Other occupiers within the Asda store include Subway, Timpson, Post Office, Asda Kitchen, Asda Pharmacy and Sushi Daily.

The premises provide the following approximate accommodation:

| Internal Width | 6.97m      | 22'10"      |
|----------------|------------|-------------|
| Floor Area     | 102.9 sq m | 1,108 sq ft |