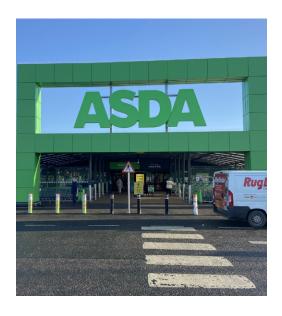

#### **LOCATION**

Asda, The Jewel, is located to the south east of Edinburgh City Centre, just off the Jewel roundabout, on the A1. The store occupies an extremely visible and high profile location.

The store extends to approximately 135,000 sq ft and has circa 800 car parking spaces. The store has been extensively refurbished over the last couple of years and presents exceptionally well.