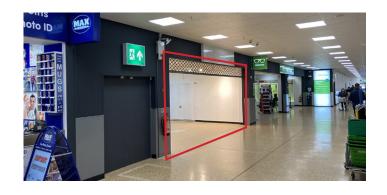

#### **DESCRIPTION**

The premises comprise an in-store concession unit situated in an extremely busy part of the store, behind the tills, and positioned between Max Spielmann and Asda Opticians. Other occupiers within the Asda store include Subway, Timpson, Post Office, Asda Kitchen, Asda Pharmacy and Sushi Daily.

The premises provide the following approximate accommodation:

| Internal Width | 6.97m      | 22'10"      |
|----------------|------------|-------------|
| Floor Area     | 102.9 sq m | 1,108 sq ft |