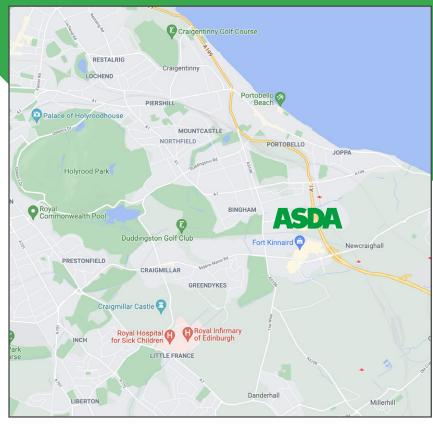

#### **LOCATION**

Asda, The Jewel, is located to the south east of Edinburgh City Centre, just off the Jewel roundabout, on the A1. The store occupies an extremely visible and high profile location.

The store extends to approximately 135,000 sq ft and has circa 800 car parking spaces. The store has been extensively refurbished over the last couple of years and presents exceptionally well.

In the immediate vicinity of the store, other significant occupiers include Carpetright, DFS, The Range and Costa Coffee. Also located a short distance away is Fort Kinnaird Retail Park, the second largest shopping park in the UK.